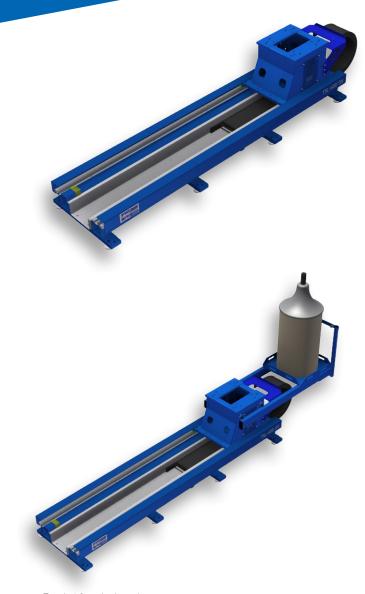

## TSL-600

Floor mounted track.

## **Key benefits**

- Outstanding speed.
- Quiet operation.
- Dedicated arc welding track.

This is a servo powered floor mounted track with one robot carrier. It can be used to increase the robot's working range e.g. when welding large objects. The TSL track is prepared for zeroing function.

## **Options**

- Automatic lubrication (rack and guide blocks).
- Robot stands in different heights.
- Bracket for wire barrel.

New generation Controlled by Sigma-7 YRC1000

Bracket for wire barrel

All dimensions are for reference only. Request detailed drawings for design/engineering requirements!