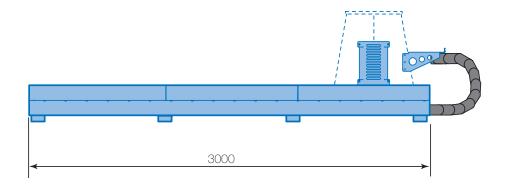

The TSL-600 track is only available in two, three or four meters total length.

| Technical data                   | TSL-600 SY                      |
|----------------------------------|---------------------------------|
| Maximum payload                  | 600 kg                          |
| Maximum speed                    | 2.14 m/s                        |
| ED                               | 50%                             |
| Acceleration velocity            | 2.38 m/s <sup>2</sup>           |
| Travel 500 mm   1000 mm 1000 mm  | 0.85 sec<br>1.16 sec            |
| Repetitive position accuracy     | ±0.05 mm                        |
| Height (H) including robot stand | 687, 887, 1087, 1287 or 1487 mm |
| Standard length (L)              | 2,3 or 4 meter                  |
| Travel length (stroke)           | L-850 mm                        |