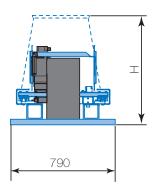

| Technical data                   | TSL-600 SY                      |
|----------------------------------|---------------------------------|
| Maximum payload                  | 600 kg                          |
| Maximum speed                    | 2.14 m/s                        |
| ED                               | 50%                             |
| Acceleration velocity            | 2.38 m/s <sup>2</sup>           |
| Travel 500 mm   1000 mm 1000 mm  | 0.85 sec<br>1.16 sec            |
| Repetitive position accuracy     | ±0.05 mm                        |
| Height (H) including robot stand | 687, 887, 1087, 1287 or 1487 mm |
| Standard length (L)              | 2,3 or 4 meter                  |
| Travel length (stroke)           | L-850 mm                        |